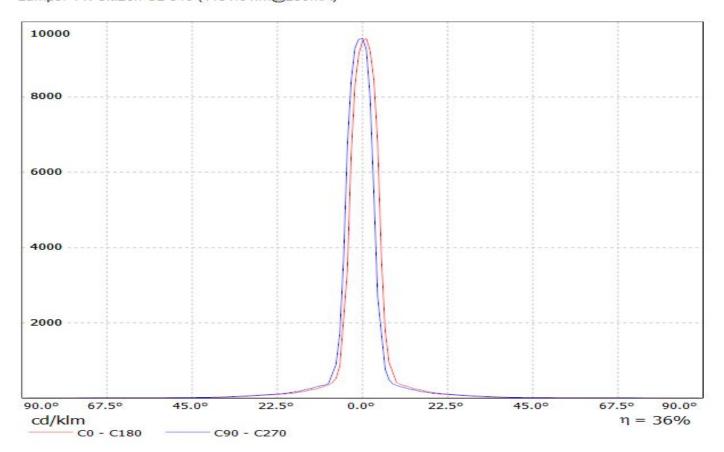

### **OPTICAL PROPERTIES**

Viewing Light Effi-

LED Angle Beam ciency cd/lm Connector

CL-L340 8 deg Real spot 36 % 9.600 -

#### LEDIL Oy CN12367\_LENA-FRESNEL-CL-L340 Eff.36.1% / LDC (Linear)

Luminaire: LEDiL Oy CN12367\_LENA-FRESNEL-CL-L340 Eff.36.1% Lamps: 1 x Citizen CL-340 (1151.01lm@250mA)

## LEDIL Oy CN12367\_LENA-FRESNEL-CL-L340 Eff.36.1% / LDC (Polar)

Luminaire: LEDiL Oy CN12367\_LENA-FRESNEL-CL-L340 Eff.36.1% Lamps: 1 x Citizen CL-340 (1151.01lm@250mA)

| NOTE: The typical diverged tolerance. The typical tot is half of the peak value. | gence will be change<br>al divergence is the f | d by different color, oull angle measured w | chip size and chip position<br>here the luminous intensity | 1 |
|----------------------------------------------------------------------------------|------------------------------------------------|---------------------------------------------|------------------------------------------------------------|---|
|                                                                                  |                                                |                                             |                                                            |   |
|                                                                                  |                                                |                                             |                                                            |   |
|                                                                                  |                                                |                                             |                                                            |   |
|                                                                                  |                                                |                                             |                                                            |   |
|                                                                                  |                                                |                                             |                                                            |   |
|                                                                                  |                                                |                                             |                                                            |   |
|                                                                                  |                                                |                                             |                                                            |   |