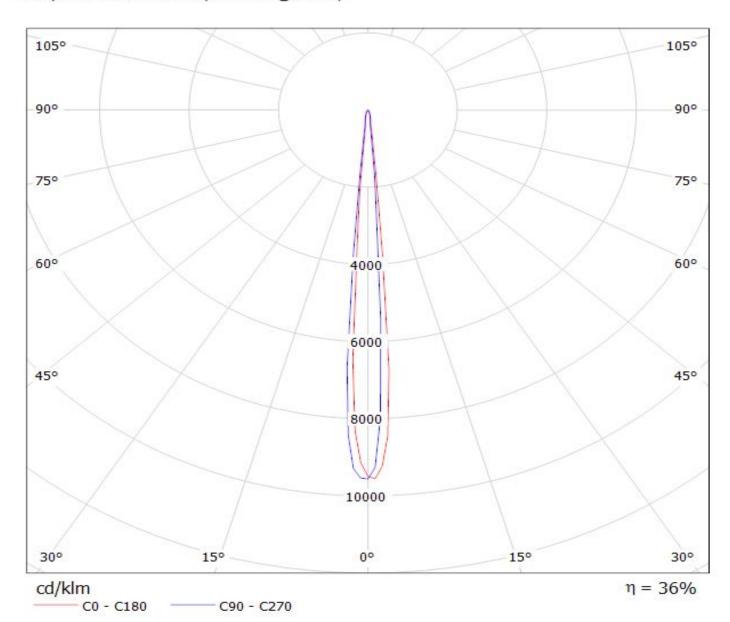

## LEDIL Oy CN12367\_LENA-FRESNEL-CL-L340 Eff.36.1% / LDC (Polar)

Luminaire: LEDiL Oy CN12367\_LENA-FRESNEL-CL-L340 Eff.36.1% Lamps: 1 x Citizen CL-340 (1151.01lm@250mA)

| NOTE: The typical diverged tolerance. The typical tot is half of the peak value. | gence will be change<br>al divergence is the f | d by different color, oull angle measured w | chip size and chip position<br>here the luminous intensity | 1 |
|----------------------------------------------------------------------------------|------------------------------------------------|---------------------------------------------|------------------------------------------------------------|---|
|                                                                                  |                                                |                                             |                                                            |   |
|                                                                                  |                                                |                                             |                                                            |   |
|                                                                                  |                                                |                                             |                                                            |   |
|                                                                                  |                                                |                                             |                                                            |   |
|                                                                                  |                                                |                                             |                                                            |   |
|                                                                                  |                                                |                                             |                                                            |   |
|                                                                                  |                                                |                                             |                                                            |   |