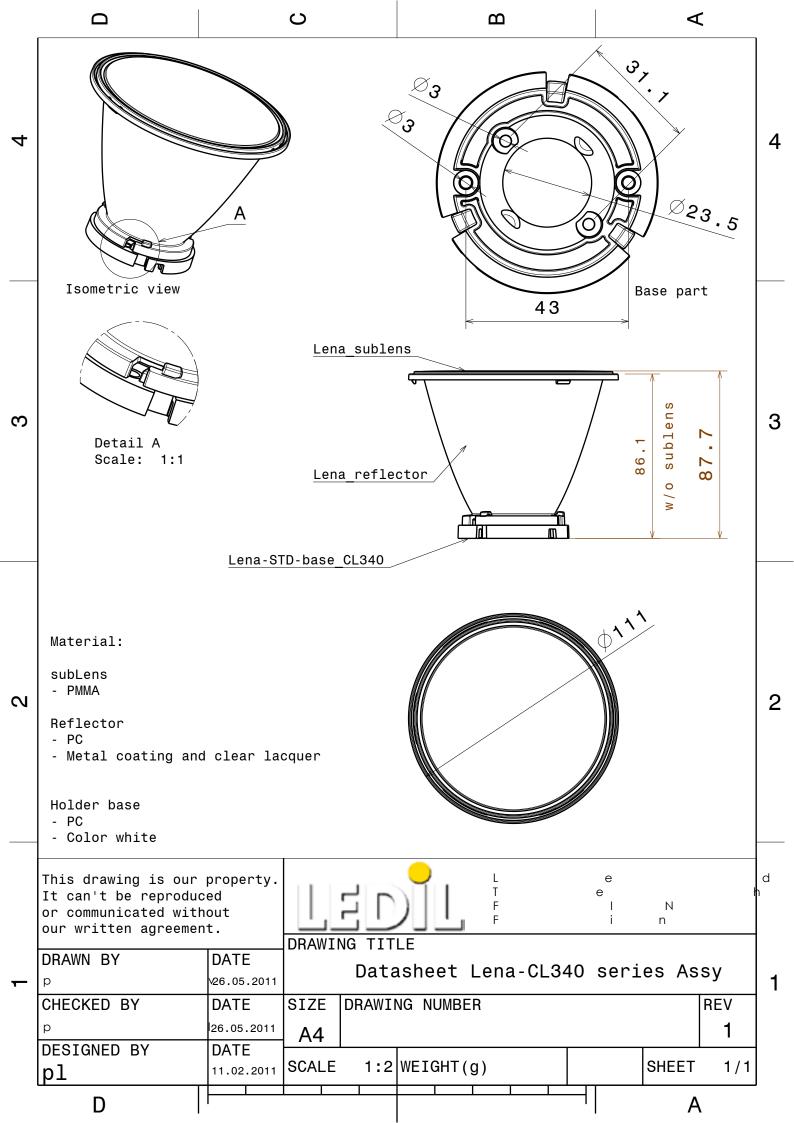

#### **DETAILS**

Product Number CN12367\_LENA-FRESNEL

FamilyLenaTypeRefPackColorblackDiameter111 mmHeight87,7 mmStyleroundOptic MaterialPC

**Holder Material** 

Fastening screw, socket
Status production ready