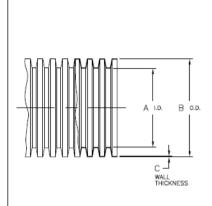

PART NUMBER DESCRIPTION

CTP14\_STD COLOR

| OF CODITION                    | PACKAGE      | Α     |       | В     |       | С    |
|--------------------------------|--------------|-------|-------|-------|-------|------|
| DESCRIPTION                    | (SEE NOTE 1) | MIN   | MAX   | MIN   | MAX   | MIN  |
| 1/4" I.D. IN STANDARD CARTON   | 3,200        | .256  | .276  | .373  | .398  | .004 |
| 1/4" I.D. IN BULK CARTON       | 25,000       |       |       |       |       |      |
| 3/8" I.D. IN STANDARD CARTON   | 1,900        | .341  | .380  | .497  | .526  | .005 |
| 3/8" I.D. IN BULK CARTON       | 15,000       |       |       |       |       |      |
| 1/2" I.D. IN STANDARD CARTON   | 1,100        | .473  | .516  | .664  | .700  | .005 |
| 1/2" I.D. IN BULK CARTON       | 8,500        |       |       |       |       |      |
| 5/8" I.D. IN STANDARD CARTON   | 800          | .603  | .639  | .805  | .837  | .005 |
| 5/8" I.D. IN BULK CARTON       | 5,500        |       |       |       |       |      |
| 3/4" I.D. IN STANDARD CARTON   | 550          | .707  | .759  | .950  | .989  | .005 |
| 3/4" I.D. IN BULK CARTON       | 4,200        |       |       |       |       |      |
| 1" I.D. IN STANDARD CARTON     | 300          | 1.006 | 1.055 | 1.267 | 1.320 | .006 |
| 1" I.D. IN BULK CARTON         | 2,250        |       |       |       |       |      |
| 1-1/4" I.D. IN STANDARD CARTON | 250          |       | 1.257 | 1.446 | 1.500 | .006 |
| 1-1/4" I.D. IN BULK CARTON     | 1,800        | 1.199 |       |       |       |      |
| 1-1/2" I.D. IN STANDARD CARTON | 150          |       | 1.647 | 1.867 | 1.947 | .006 |
| 1-1/2" I.D. IN BULK CARTON     | 1,000        | 1.566 |       |       |       |      |
| 2" I.D. IN STANDARD CARTON     | 100          | 1.000 | 0.070 | 0.005 | 0.700 | .011 |
| 2" I.D. IN BULK CARTON         | 800          | 1.969 | 2.038 | 2.285 | 2.388 | .011 |