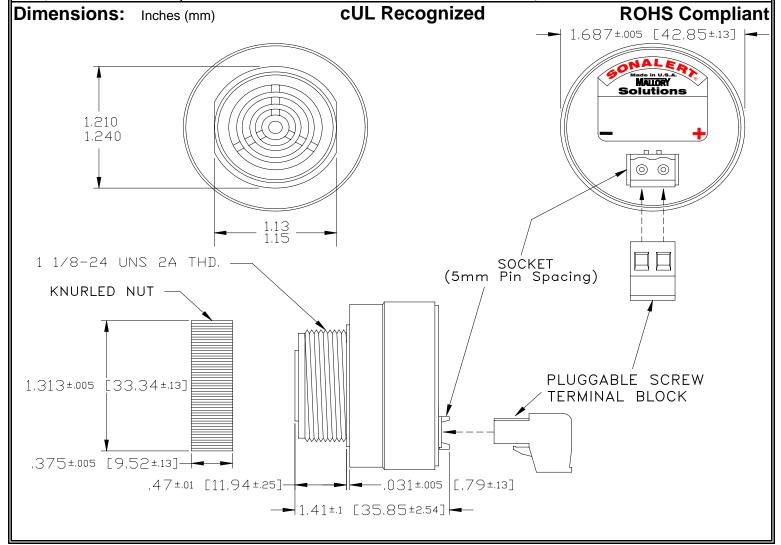

## MALLORY Mallory Sonalert Products,Inc. | Part #: SC | Sales Outline Drawing | Revision:

Part #: SCE028SA2DP2B

Specifications:

| - p                   |                                                                                            |
|-----------------------|--------------------------------------------------------------------------------------------|
| Sound Level Category  | Soft                                                                                       |
| Mode of Operation     | Fast Double Pulse @ 2 PPS                                                                  |
| Voltage Rating        | 16 to 28 VAC                                                                               |
| Frequency             | 2000 ± 500 Hz                                                                              |
| Loudness @ 2 FT       | 65 to 75 dB(A) Typ.                                                                        |
| Current Draw          | 40mA MAX                                                                                   |
| Housing Material      | 6/6 Nylon, Color: Black                                                                    |
| Storage Temperature   | -40° to +85° C                                                                             |
| Operating Temperature | -40° to +85° C                                                                             |
| Panel Mounting        | Recommended hole size is 1.25"(31.75mm). Thread front will fit standard 30mm(1.181") hole. |
| Knurled Nut           | Used to attach part to panel. The max recommended torque is 10 in-lbs.                     |
| Weight (Typical)      | 1.6 oz (45g)                                                                               |
| NEMA 3R,4X, & 12      | Approved with use of ACC03.                                                                |
| cUL Recognition       | cUL Recognized                                                                             |
| Options               | Please contact factory.                                                                    |