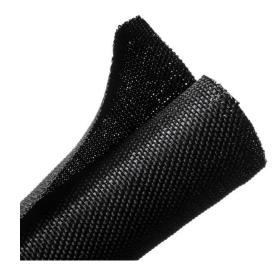

## **Specification Sheet**

Part Number: 170-03186

Braided Sleeving, Split Wrap, 1.5" Dia, PET, Black, 50 ft/bulk reel

| Article Number      | 170-03186                                                                                                                                                                                                                                                                                                                                                                                                                                                                                                                                 |
|---------------------|-------------------------------------------------------------------------------------------------------------------------------------------------------------------------------------------------------------------------------------------------------------------------------------------------------------------------------------------------------------------------------------------------------------------------------------------------------------------------------------------------------------------------------------------|
| Туре                | BSSWV1120B                                                                                                                                                                                                                                                                                                                                                                                                                                                                                                                                |
| Color               | Black (BK)                                                                                                                                                                                                                                                                                                                                                                                                                                                                                                                                |
| Features & Benefits | • Center-slit overlapping design allows quick and easy access to the wires and cables for future maintenance or inspection without disassembly. • Flexible material allows it to easily wrap around a variety of component shapes and sizes, making it easier to use than slit-loom tubing or spiral-wrap materials. • A unique weave pattern provides increased coverage and greater resistance to abrasion, dust and debris. • Overlapping design enhances flexibility, allowing it to shift and bend without exposing wire and cables. |
| Quantity Per        | reel                                                                                                                                                                                                                                                                                                                                                                                                                                                                                                                                      |

| Product Description            | Split Wrap Woven Sleeving is a self-closing sleeving manufactured from a unique blend of monofilament and multifilament polyester fibers that resemble a tightly woven material. The wrap around design provides increased flexibility, better coverage and greater resistance from abrasion for wires, cables and assemblies. Can also be used to reduce noise in applications that involve movement, while protecting sensitive electronics and communication systems from dust and debris. |
|--------------------------------|-----------------------------------------------------------------------------------------------------------------------------------------------------------------------------------------------------------------------------------------------------------------------------------------------------------------------------------------------------------------------------------------------------------------------------------------------------------------------------------------------|
| Short Description              | Braided Sleeving, Split Wrap, 1.5" Dia, PET, Black, 50 ft/bulk reel                                                                                                                                                                                                                                                                                                                                                                                                                           |
| Global Part Name               | BSSWV1120B-PET-BK                                                                                                                                                                                                                                                                                                                                                                                                                                                                             |
| Length L (Imperial)            | 50.0                                                                                                                                                                                                                                                                                                                                                                                                                                                                                          |
| Length L (Metric)              | 15.2                                                                                                                                                                                                                                                                                                                                                                                                                                                                                          |
| Bundle Diameter Min (Imperial) | 0.1                                                                                                                                                                                                                                                                                                                                                                                                                                                                                           |
| Bundle Diameter Min (Metric)   | 2.54                                                                                                                                                                                                                                                                                                                                                                                                                                                                                          |
| Bundle Diameter Max (Imperial) | 1.5                                                                                                                                                                                                                                                                                                                                                                                                                                                                                           |
| Bundle Diameter Max (Metric)   | 38.1                                                                                                                                                                                                                                                                                                                                                                                                                                                                                          |
| Diameter D (imperial)          | 1.50                                                                                                                                                                                                                                                                                                                                                                                                                                                                                          |
| Diameter D (metric)            | 38.1                                                                                                                                                                                                                                                                                                                                                                                                                                                                                          |
| Nominal Diameter (Imperial)    | 1-1/2                                                                                                                                                                                                                                                                                                                                                                                                                                                                                         |
| Nominal Diameter (Metric)      | 38.1                                                                                                                                                                                                                                                                                                                                                                                                                                                                                          |
| Wall Thickness WT (Imperial)   | 0.027                                                                                                                                                                                                                                                                                                                                                                                                                                                                                         |