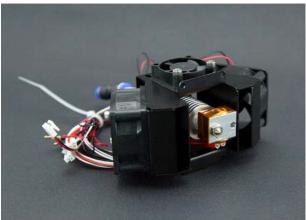

#### **INTRODUCTION**

This is an E3D nozzle for OverLord and OverLord Pro (models produced before October 2016).

This kit is specifically developed for OverLord 3D printer. The latest E3D V6 nozzles and auto-leveling components bring in a much rapid and accurate automatic leveling, less clog as well as better printing performance.

## **FEATURES**

E3D V6 nozzle

Automatic leveling detection switch

Higher print accuracy

Better anti-plug performance

Weight reduction of 20%