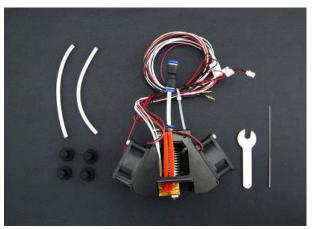

The kit contains:

E3D nozzle assembly

E3D nozzle maintenance accessories

## **SHIPPING LIST**

- E3D nozzle with heater x1
- Leveling switch x1
- sheet metal x1
- cooling fans x3
- Leveling switch board x1
- Signal lines and the installation of teflon tubes x1
- hardware set x1
- 0.4mm needle x1 7mm wrench x1 DreamMaker build tape x1