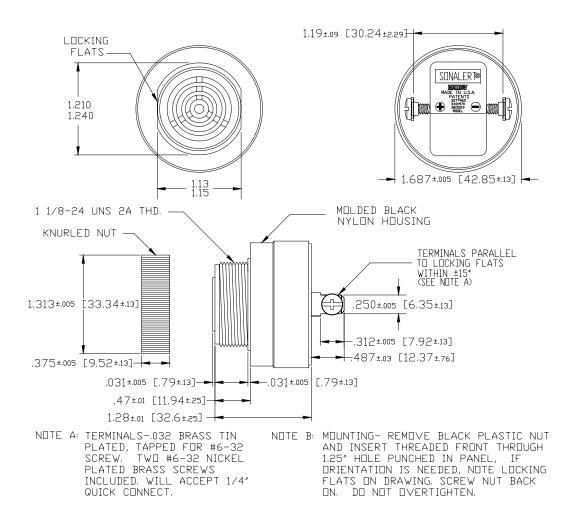

| Panel (see note B)                 |
| Voltage Rating          | 10 to 48 Vdc                       |
| Frequency               | 4500 Hz ±500 Hz                    |
| Loudness (Min. Voltage) | 68 dB(A) min. @ 2 FT and 10 Vdc    |
| Loudness (Max Voltage)  | 80 dB(A) min. @ 2FT and 48 Vdc     |
| Current Draw            | 4 mA Max @ 10 Vdc                  |
| Current Draw            | 16 mA Max @ 48 Vdc                 |
| Storage Temperature     | $-40^{\circ}$ C to $+85^{\circ}$ C |
| Operating Temperature   | $-30^{\circ}$ C to $+65^{\circ}$ C |
| Weight (Typical)        | 1.5 oz (42 g)                      |
| Housing                 | 6/6 Nylon, Color Black             |
| Options                 | For other options contact factory  |

#### **Dimensions:** Inches (mm)