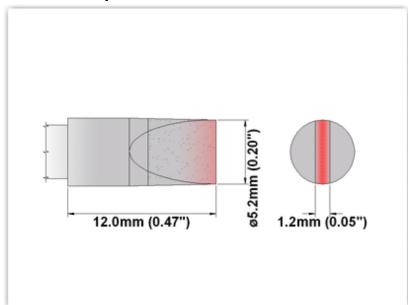

## **Technical Specifications**

EP75CH052

Chisel 30° 5.20mm (0.20")

Tip Style: Chisel 30°

Tip Width: 5.20mm (0.20")
Tip Length: 12.00mm (0.47")

75 Type Cartridge<sup>1</sup>: 350°C - 398°C

RoHS Compliant<sup>2</sup> / Lead Free: YES