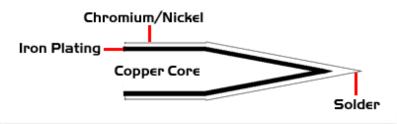

## **Material Composition**

Easy Braid Co. tip cartridges will typically idle within a temperature range of +/-1.1°C. However, there is variation in idle temperature across tip geometries within an individual temperature series. Easy Braid Co. offers a wide variety of tip geometries from 0.25mm fine point tip to 5mm chisel. The length and geometry of a tip will have an influence on the tip idle temperature. To accurately measure idle temperature it will depend greatly on the measurement method,

technique and equipment used. Two different methods or the use of alternative equipment will produce different test results.

 $<sup>\</sup>boldsymbol{2}$  Please refer to  $\underline{\text{http://www.rohs.gov.uk}}$  for details on RoHS Compliance.