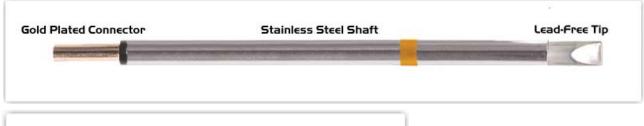

Equivalent to: SFP-CH50

For Use With: EB-2000S, MFR-PS1100, MFR-PS2200, MFR-PS1K, MFR-PS2K