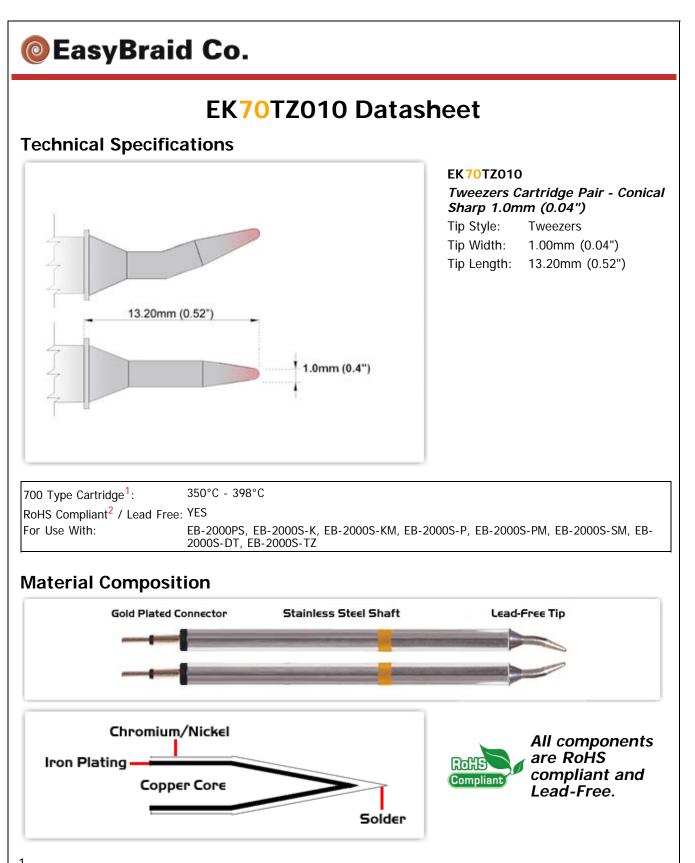

<sup>I</sup> Easy Braid Co. tip cartridges will typically idle within a temperature range of +/-1.1°C. However, there is variation in idle temperature across tip geometries within an individual temperature series. Easy Braid Co. offers a wide variety of tip geometries from 0.25mm fine point tip to 5mm chisel. The length and geometry of a tip will have an influence on the tip idle temperature. To accurately measure idle temperature it will depend greatly on the measurement method, technique and equipment used. Two different methods or the use of alternative equipment will produce different test results.

2 Please refer to <u>http://www.rohs.gov.uk</u> for details on RoHS Compliance.

Copyright © 2010-2014 Easy Braid Co. All Rights Reserved