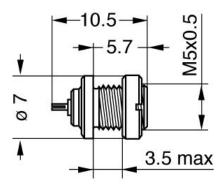

## **Dimensions**

|     | А    | Emax | L    | М    | e      |
|-----|------|------|------|------|--------|
| mm. | 7    | 3.5  | 10.5 | 5.7  | M5x0.5 |
| in. | 0,28 | 0,14 | 0,41 | 0,22 |        |