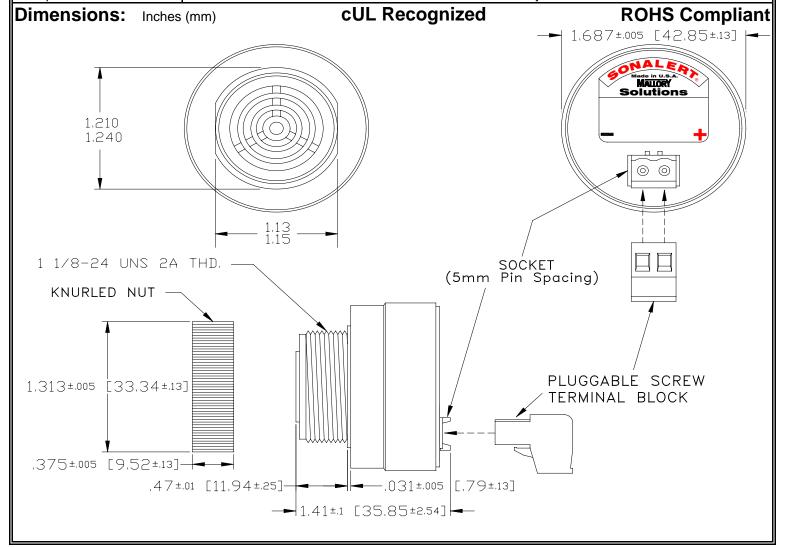

## MALLORY Mallory Sonalert Products,Inc. | Part #: SCE028MD2CT1B Sales Outline Drawing | Revision: A

## Specifications:

| Sound Level Category  | Medium                                                                                     |
|-----------------------|--------------------------------------------------------------------------------------------|
| Mode of Operation     | Continuous                                                                                 |
| Voltage Rating        | 16 to 28 VDC                                                                               |
| Frequency             | 2000 ± 500 Hz                                                                              |
| Loudness @ 2 FT       | 75 to 85 dB(A) Typ.                                                                        |
| Current Draw          | 40mA MAX                                                                                   |
| Housing Material      | 6/6 Nylon, Color: Black                                                                    |
| Storage Temperature   | -40° to +85° C                                                                             |
| Operating Temperature | -40° to +85° C                                                                             |
| Panel Mounting        | Recommended hole size is 1.25"(31.75mm). Thread front will fit standard 30mm(1.181") hole. |
| Knurled Nut           | Used to attach part to panel. The max recommended torque is 10 in-lbs.                     |
| Weight (Typical)      | 1.6 oz (45g)                                                                               |
| NEMA 3R,4X, & 12      | Approved with use of ACC03.                                                                |
| cUL Recognition       | cUL Recognized                                                                             |
| Options               | Please contact factory.                                                                    |